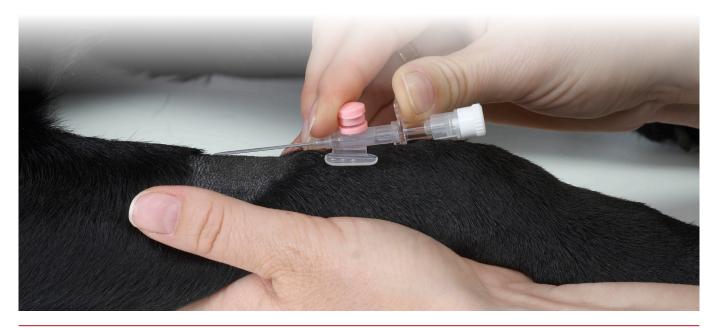

## KRUUSE InfuVein PRO IV Catheter

- Kink-resistant polyurethane tubing, that softens in body temperature
- Sharp needles with long bevel to minimize discomfort/pain during placement
- Transparent flash-back chamber
- Injection port (with coloured cap) provides easy opening and access to the vein
- The injection port's one way valve opens easily, and is ideal for administration of medication.
- We recommend use of 10 ml syringe or less with the injection port, otherwise the resistant will be too big
- The primary port can be used for fluid therapy
- Ideal for long term use (up to 7 days)
- Individually packed in blister
- 50/pk