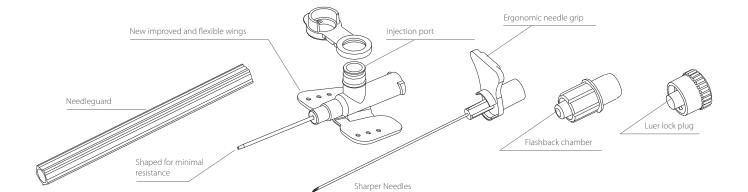

## KRUUSE InfuVein PRO IV Catheter

- Kink-resistant polyurethane tubing, that softens in body temperature
- Sharp needles with long bevel to minimize discomfort/pain during placement
- Transparent flash-back chamber
- Injection port (with coloured cap) provides easy opening and access to the vein
- The injection port's one way valve opens easily, and is ideal for administration of medication.
- We recommend use of 10 ml syringe or less with the injection port, otherwise the resistant will be too big
- The primary port can be used for fluid therapy
- Ideal for long term use (up to 7 days)
- Individually packed in blister
- 50/pk